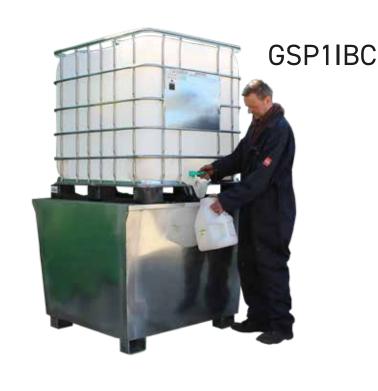

## IBC SPILL PALLETS

area

allows easy cleaning of the sump

**GSP2IBC** 

| CODE    | SIZE (LxWxH)         | SUMP CAPACITY | UDL    | WEIGHT |
|---------|----------------------|---------------|--------|--------|
| GSP1IBC | 1220 x 1220 x 1005mm | 1100ltr       | 1200kg | 121kg  |
| GSP2IBC | 2450 x 1220 x 550mm  | 1100ltr       | 2300kg | 164kg  |