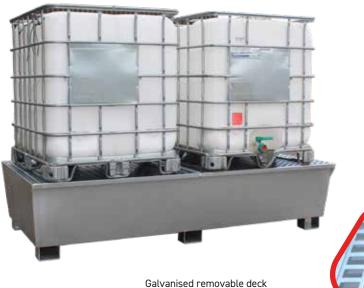

## **GALVANISED PALLETS**

- All sumps hold 110% of the total stored or 25% of the combined total stored (whichever is greater).
- Manufactured from 2mm structural grade galvanised steel, these spill pallets are ideal for use with liquids not compatible with polyethylene.
- Perfect for applications that require the constant loading and unloading of the spill
- Fork hoops make movement by fork life truck easy and keep the underside of the sump out of contact with the ground.

| CODE    | SIZE (LxWxH)         | SUMP CAPACITY | UDL    | WEIGHT |
|---------|----------------------|---------------|--------|--------|
| GSP1IBC | 1220 x 1220 x 1005mm | 1100ltr       | 1200kg | 121kg  |
| GSP2IBC | 2450 x 1220 x 550mm  | 1100ltr       | 2300kg | 164kg  |