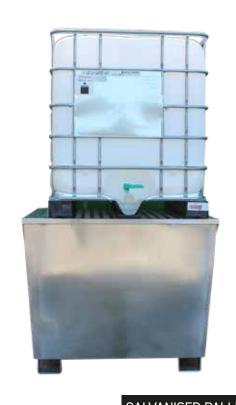

## **GALVANISED PALLETS**

- All sumps hold 110% of the total stored or 25% of the combined total stored (whichever is greater).
- Manufactured from 2mm structural grade galvanised steel, these spill pallets are ideal for use with liquids not compatible with polyethylene.
- Perfect for applications that require the constant loading and unloading of the spill
- Fork hoops make movement by fork life truck easy and keep the underside of the sump out of contact with the ground.

| CODE    | SIZE (LxWxH)         | SUMP CAPACITY | UDL    | WEIGHT |
|---------|----------------------|---------------|--------|--------|
| GSP1IBC | 1220 x 1220 x 1005mm | 1100ltr       | 1200kg | 121kg  |
| GSP2IBC | 2450 x 1220 x 550mm  | 1100ltr       | 2300kg | 164kg  |